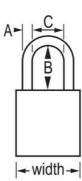

um Safety Padlock, 1-1/2in (38mm) Wide with 1in (25mm) Tall Shackle, 6-pin Cylinder, Master Keyed







• 1-1/2in (38mm) wide red anodized aluminum body, 1/4in (6mm) diameter chrome plated, boron alloy shackle with 1in (25mm) clearance

• 6

The American Lock No. A1165MKW417RED Aluminum Padlock, Master keyed - a master key opens all the locks in the system although each lock has its own unique key- features a 1-1/2in (38mm) wide red anodized aluminum body with a 1in (25mm) tall, 1/4in (6mm) diameter chrome plated, boron alloy shackle for superior cut resistance. Featuring a 6-pin APTC14 cylinder, the anodized finish makes padlock suitable for lockout in food processing facilities and corrosion resistant finish ideal for tough environments.

A1165MKW417RED 38mm A6 mm B25 mm C20 mm

6

24