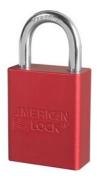

## A1165MKW417RED

Red Anodized Aluminum Safety Padlock, 1-1/2in (38mm) Wide with 1in (25mm) Tall Shackle, 6-pin Cylinder, Master Keyed

• 1-1/2in (38mm) wide red anodized aluminum body, 1/4in (6mm) diameter chrome plated, boron alloy shackle with 1in (25mm) clearance

• 6

The American Lock No. A1165MKW417RED Aluminum Padlock, Master keyed - a master key opens all the locks in the system although each lock has its own unique key- features a 1-1/2in (38mm) wide red anodized aluminum body with a 1in (25mm) tall, 1/4in (6mm) diameter chrome plated, boron alloy shackle for superior cut resistance. Featuring a 6-pin APTC14 cylinder, the anodized finish makes padlock suitable for lockout in food processing facilities and corrosion resistant finish ideal for tough environments.