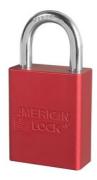

## **A1165RED**

Red Anodized Aluminum Safety Padlock, 1-1/2in (38mm) Wide with 1in (25mm) Tall Shackle, 6-pin Cylinder

• 1-1/2in (38mm) wide red anodized aluminum body, 1/4in (6mm) diameter chrome plated, boron alloy shackle with 1in (25mm) clearance

• 640,000

The American Lock No. A1165RED Aluminum Padlock features a 1-1/2in (38mm) wide red anodized aluminum body with a 1in (25mm) tall, 1/4in (6mm) diameter chrome plated, boron alloy shackle for superior cut resistance. Featuring a 6-pin APTC14 cylinder, the anodized finish makes padlock suitable for lockout in food processing facilities and corrosion resistant finish ideal for tough environments.