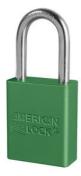

## A1166MKGRN

Green Anodized Aluminum Safety Padlock, 1-1/2in (38mm) Wide with 1-1/2in (38mm) Tall Shackle, 6-pin Cylinder, Master Keyed

• 1-1/2in (38mm) wide green anodized aluminum body, 1/4in (6mm) diameter chrome plated, boron alloy shackle with 1-1/2in (38mm) clearance

The American Lock No. A1166MKGRN Aluminum Padlock, Master keyed - a master key opens all the locks in the system although each lock has its own unique key - features a 1-1/2in (38mm) wide green anodized aluminum body with a 1-1/2in (38mm) tall, 1/4in (6mm) diameter chrome plated, boron alloy shackle for superior cut resistance. Featuring a 6-pin APTC14 cylinder, the anodized finish makes padlock suitable for lockout in food processing facilities and corrosion resistant finish ideal for tough environments.