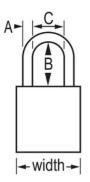

## A1166MKPRP

38mm

A6 mm B38 mm C20 mm

Master Keyed, Keyed Different, Commercial Boxed Packaging

- 6
- 24

Master Lock Europe S.A.S. 10 avenue de l'arche - Le Colisée Gardens, bâtiment A - 92 400 Courbevoie - La Défense - France 0:+33-1-41437200 | F:+33-1-41437204 www.masterlock.eu