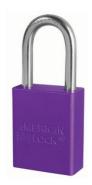

## A1166MKPRP

Purple Anodized Aluminum Safety Padlock, 1-1/2in (38mm) Wide with 1-1/2in (38mm) Tall Shackle, 6-pin Cylinder, Master Keyed

• 1-1/2in (38mm) wide purple anodized aluminum body, 1/4in (6mm) diameter chrome plated, boron alloy shackle with 1-1/2in (38mm) clearance

- •
- .
- •
- 6

The American Lock No. A1166MKPRP Aluminum Padlock, Master keyed - a master key opens all the locks in the system although each lock has its own unique key – features a 1-1/2in (38mm) wide purple anodized aluminum body with a 1-1/2in (38mm) tall, 1/4in (6mm) diameter chrome plated, boron alloy shackle for superior cut resistance. Featuring a 6-pin APTC14 cylinder, the anodized finish makes padlock suitable for lockout in food processing facilities and corrosion resistant finish ideal for tough environments.