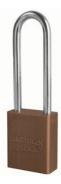

## **A1167BRN**

Brown Anodized Aluminum Safety Padlock, 1-1/2in (38mm) Wide with 3in (76mm) Tall Shackle, 6-pin Cylinder

• 1-1/2in (38mm) wide brown anodized aluminum body, 1/4in (6mm) diameter chrome plated, boron alloy shackle with 3in (76mm) clearance

• 640,000

The American Lock No. A1167BRN Aluminum Padlock features a 1-1/2in (38mm) wide brown anodized aluminum body with a 3in (75mm) tall, 1/4in (6mm) diameter chrome plated, boron alloy shackle for superior cut resistance. Featuring a 6-pin APTC14 cylinder, the anodized finish makes padlock suitable for lockout in food processing facilities and corrosion resistant finish ideal for tough environments.