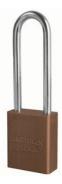

## A1167MKW417BRN

Brown Anodized Aluminum Safety Padlock, 1-1/2in (38mm) Wide with 3in (76mm) Tall Shackle, 6-pin Cylinder, Master Keyed

• 1-1/2in (38mm) wide brown anodized aluminum body, 1/4in (6mm) diameter chrome plated, boron alloy shackle with 3in (76mm) clearance

.

• 6

The American Lock No. A1167MKW417BRN Aluminum Padlock, Master keyed - a master key opens all the locks in the system although each lock has its own unique key - features a 1-1/2in (38mm) wide brown anodized aluminum body with a 3in (75mm) tall, 1/4in (6mm) diameter chrome plated, boron alloy shackle for superior cut resistance. Featuring a 6-pin APTC14 cylinder, the anodized finish makes padlock suitable for lockout in food processing facilities and corrosion resistant finish ideal for tough environments.