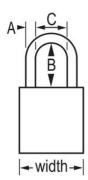

## A1167MKW417GRN

38mm

A: 6 mm B: 76 mm C: 20 mm

Master Keyed, Keyed Different, Commercial Boxed Packaging

6

24

Master Lock Europe S.A.S.

10 avenue de l'arche - Le Colisée Gardens, bâtiment A - 92 400 Courbevoie - La Défense - France
O:+33-1-41437200 | F:+33-1-41437204
www.masterlock.eu