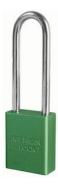

## A1167MKW417GRN

Green Anodized Aluminum Safety Padlock, 1-1/2in (38mm) Wide with 3in (76mm) Tall Shackle, 6-pin Cylinder, Master Keyed

• 1-1/2in (38mm) wide green anodized aluminum body, 1/4in (6mm) diameter chrome plated, boron alloy shackle with 3in (76mm) clearance

.

\_

The American Lock No. A1167MKW417GRN Aluminum Padlock, Master keyed - a master key opens all the locks in the system although each lock has its own unique key - features a 1-1/2in (38mm) wide green anodized aluminum body with a 3in (75mm) tall, 1/4in (6mm) diameter chrome plated, boron alloy shackle for superior cut resistance. Featuring a 6-pin APTC14 cylinder, the anodized finish makes padlock suitable for lockout in food processing facilities and corrosion resistant finish ideal for tough environments.