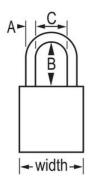

## A1167MKW417ORJ

38mm

A6 mm B76 mm C20 mm

Master Keyed, Keyed Different, Commercial Boxed Packaging

6

24

Master Lock Europe S.A.S.

10 avenue de l'arche - Le Colisée Gardens, bâtiment A - 92 400 Courbevoie - La Défense - France
O:+33-1-41437200 | F:+33-1-41437204
www.masterlock.eu