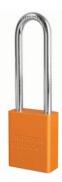

## A1167MKW417ORJ

Orange Anodized Aluminum Safety Padlock, 1-1/2in (38mm) Wide with 3in (76mm) Tall Shackle, 6-pin Cylinder, Master Keyed

• 1-1/2in (38mm) wide orange anodized aluminum body, 1/4in (6mm) diameter chrome plated, boron alloy shackle with 3in (76mm) clearance

•

• 6

The American Lock No. A1167MKW417ORJ Aluminum Padlock, Master keyed - a master key opens all the locks in the system although each lock has its own unique key - features a 1-1/2in (38mm) wide orange anodized aluminum body with a 3in (75mm) tall, 1/4in (6mm) diameter chrome plated, boron alloy shackle for superior cut resistance. Featuring a 6-pin APTC14 cylinder, the anodized finish makes padlock suitable for lockout in food processing facilities and corrosion resistant finish ideal for tough environments.