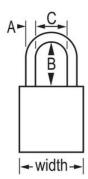

## A1167MKW417RED

38mm

A6 mm B76 mm C20 mm

Master Keyed, Keyed Different, Commercial Boxed Packaging

6

24

Master Lock Europe S.A.S.

10 avenue de l'arche - Le Colisée Gardens, bâtiment A - 92 400 Courbevoie - La Défense - France
O:+33-1-41437200 | F:+33-1-41437204
www.masterlock.eu