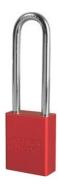

## A1167MKW417RED

Red Anodized Aluminum Safety Padlock, 1-1/2in (38mm) Wide with 3in (76mm) Tall Shackle, 6-pin Cylinder, Master Keyed

• 1-1/2in (38mm) wide red anodized aluminum body, 1/4in (6mm) diameter chrome plated, boron alloy shackle with 3in (76mm) clearance

.

\_

The American Lock No. A1167MKW417RED Aluminum Padlock, Master keyed - a master key opens all the locks in the system although each lock has its own unique key - features a 1-1/2in (38mm) wide red anodized aluminum body with a 3in (75mm) tall, 1/4in (6mm) diameter chrome plated, boron alloy shackle for superior cut resistance. Featuring a 6-pin APTC14 cylinder, the anodized finish makes padlock suitable for lockout in food processing facilities and corrosion resistant finish ideal for tough environments.