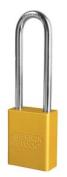

## A1167MKW417YLW

Yellow Anodized Aluminum Safety Padlock, 1-1/2in (38mm) Wide with 3in (76mm) Tall Shackle, 6-pin Cylinder, Master Keyed

LOCKOUT/ TAGOUT

• 1-1/2in (38mm) wide yellow anodized aluminum body, 1/4in (6mm) diameter chrome plated, boron alloy shackle with 3in (76mm) clearance

- •
- -
- •
- 6

Ū

The American Lock No. A1167MKW417YLW Aluminum Padlock, Master keyed - a master key opens all the locks in the system although each lock has its own unique key – features a 1-1/2in (38mm) wide yellow anodized aluminum body with a 3in (75mm) tall, 1/4in (6mm) diameter chrome plated, boron alloy shackle for superior cut resistance. Featuring a 6-pin APTC14 cylinder, the anodized finish makes padlock suitable for lockout in food processing facilities and corrosion resistant finish ideal for tough environments.