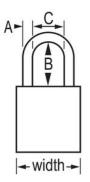

## A1167MKW417YLW

38mm

A: 6 mm B: 76 mm C: 20 mm

Master Keyed, Keyed Different, Commercial Boxed Packaging

- 6
- 24

Master Lock Europe S.A.S. 10 avenue de l'arche - Le Colisée Gardens, bâtiment A - 92 400 Courbevoie - La Défense - France 0:+33-1-41437200 | F:+33-1-41437204 www.masterlock.eu