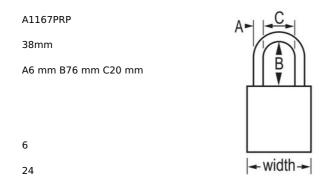

## A1167PRP

Purple Anodized Aluminum Safety Padlock, 1-1/2in (38mm) Wide with 3in (76mm) Tall Shackle, 6-pin Cylinder

- •
- 1-1/2in (38mm) wide purple anodized aluminum body, 1/4in (6mm) diameter chrome plated, boron alloy shackle with 3in (76mm) clearance
- •
- 640,000

The American Lock No. A116PRP Aluminum Padlock features a 1-1/2in (38mm) wide purple anodized aluminum body with a 3in (75mm) tall, 1/4in (6mm) diameter chrome plated, boron alloy shackle for superior cut resistance. Featuring a 6-pin APTC14 cylinder, the anodized finish makes padlock suitable for lockout in food processing facilities and corrosion resistant finish ideal for tough environments.