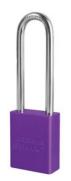

## A1167PRP

Purple Anodized Aluminum Safety Padlock, 1-1/2in (38mm) Wide with 3in (76mm) Tall Shackle, 6-pin Cylinder

- •
- 1-1/2in (38mm) wide purple anodized aluminum body, 1/4in (6mm) diameter chrome plated, boron alloy shackle with 3in (76mm) clearance
- •
- 640,000

The American Lock No. A116PRP Aluminum Padlock features a 1-1/2in (38mm) wide purple anodized aluminum body with a 3in (75mm) tall, 1/4in (6mm) diameter chrome plated, boron alloy shackle for superior cut resistance. Featuring a 6-pin APTC14 cylinder, the anodized finish makes padlock suitable for lockout in food processing facilities and corrosion resistant finish ideal for tough environments.