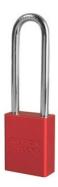

## A1167RED

Red Anodized Aluminum Safety Padlock, 1-1/2in (38mm) Wide with 3in (76mm) Tall Shackle, 6-pin Cylinder

• 1-1/2in (38mm) wide red anodized aluminum body, 1/4in (6mm) diameter chrome plated, boron alloy shackle with 3in (76mm) clearance

• 640,000

The American Lock No. A1167RED Aluminum Padlock features a 1-1/2in (38mm) wide red anodized aluminum body with a 3in (75mm) tall, 1/4in (6mm) diameter chrome plated, boron alloy shackle for superior cut resistance. Featuring a 6-pin APTC14 cylinder, the anodized finish makes padlock suitable for lockout in food processing facilities and corrosion resistant finish ideal for tough environments.

A1167RED 38mm A6 mm B76 mm C20 mm 6 → width →

24