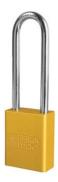

## **A1167YLW**

Yellow Anodized Aluminum Safety Padlock, 1-1/2in (38mm) Wide with 3in (76mm) Tall Shackle, 6-pin Cylinder

• 1-1/2in (38mm) wide yellow anodized aluminum body, 1/4in (6mm) diameter chrome plated, boron alloy shackle with 3in (76mm) clearance

• 640,000

The American Lock No. A1167YLW Aluminum Padlock features a 1-1/2in (38mm) wide yellow anodized aluminum body with a 3in (75mm) tall, 1/4in (6mm) diameter chrome plated, boron alloy shackle for superior cut resistance. Featuring a 6-pin APTC14 cylinder, the anodized finish makes padlock suitable for lockout in food processing facilities and corrosion resistant finish ideal for tough environments.

A1167YLW 38mm A6 mm B76 mm C20 mm 6 → width → 24