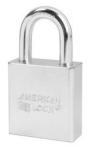

## A5200

1-3/4in (44mm) Solid Steel Rekeyable Pin Tumbler Padlock

- 1-3/4in (44mm) wide chrome plated solid steel body resists cutting, sawing and corrosion
- 1-1/8in (28mm) tall, 5/16in (8mm) diameter hardened boron alloy shackle for superior cut resistance
- 5APTC12

The American Lock No. A5200 Solid Steel Padlock features a 1-3/4in (44mm) wide hardened, chrome plated solid steel body to resist cutting, sawing and corrosion and a 1-1/8in (29mm) tall, 5/16in (8mm) diameter hardened boron alloy shackle for superior cut resistance. Easy to service with a 5-pin APTC12 rekeyable cylinder, this padlock is ideal for securing gates, sheds, truck/van doors and industrial machinery.

A5200 44mm A8 mm B29 mm C19 mm

6 24