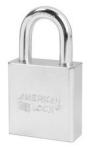

## A5200N

1-3/4in (44mm) Solid Steel BumpStop® Rekeyable Pin Tumbler Padlock

- BumpStop®
- 1-3/4in (44mm) wide chrome plated solid steel body resists cutting, sawing and corrosion
- 1-1/8in (28mm) tall, 5/16in (8mm) diameter hardened boron alloy shackle for superior cut resistance
- 5APTC12

The American Lock No. A5200N Solid Steel Padlock with BumpStop® Advanced Cylinder Technology features a 1-3/4in (44mm) wide hardened, chrome plated solid steel body to resist cutting, sawing and corrosion and a 1-1/8in (29mm) tall, 5/16in (8mm) diameter hardened boron alloy shackle for superior cut resistance. Easy to service with a 5-pin APTC12 rekeyable cylinder, this padlock is ideal for securing gates, sheds, truck/van doors and industrial machinery.