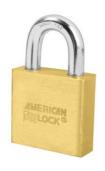

A5570

2in (51mm) Solid Brass Pin Tumbler Padlock

• 2in (51mm) solid brass body for maximum corrosion resistance

- 1-1/8in (28mm) tall, 3/8in (10mm) diameter hardened boron alloy shackle for superior cut resistance
- •
- 5APTC12
- EN 12320

The American Lock No. A5570 Solid Brass Padlock features a 2in (51mm) wide solid brass body for superior corrosion resistance in the harshest outdoor or corrosive environments and a 1-1/8in tall (28mm), 3/8in (10mm) diameter hardened boron alloy shackle for superior cut resistance. Dual stainless steel ball bearing locking mechanism resists pulling and prying and a rekeyable 5-pin APTC12 brass cylinder with serrated pins is pick resistant and offers tens of thousands of key changes.