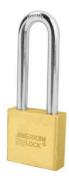

## A5572N

2in (51mm) Solid Brass BumpStop® Pin Tumbler Padlock with 3in (76mm)Shackle

- BumpStop®
- 2in (51mm) solid brass body for maximum corrosion resistance
- 3in (75mm) tall, 3/8in (10mm) diameter hardened boron alloy shackle for superior cut resistance
- 5APTC12

The American Lock No. A5570N Solid Brass Padlock with BumpStop® Advanced Cylinder Technology features a 2in (51mm) wide solid brass body for superior corrosion resistance in the harshest outdoor or corrosive environments and a 3in tall (75mm), 3/8in (10mm) diameter hardened boron alloy shackle for superior cut resistance. Dual stainless steel ball bearing locking mechanism resists pulling and prying and a rekeyable 5-pin APTC12 brass cylinder with serrated pins is pick resistant and offers tens of thousands of key changes.

A5572N

51mm

A10 mm B76 mm C19

6

24