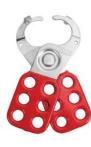

## ALO80

Tabbed Steel Lockout Hasp, 1in (25mm) Jaw Clearance

• ALO80

• Control cannot be turned on until last worker"s safety padlock is removed from lockout hasp

• Dimensions are 1-3/4in (45mm) X 4-1/2in (114mm) with 1in (25mm) inside jaw diameter

• 6

The American Lock No. ALO80 Heavy Duty Steel Lockout Hasp features a 1in (25mm) inside jaw diameter constructed of heavy duty pry-proof steel and can hold up to six padlocks. Ideal for lockout by multiple workers at each lockout point, the hasp keeps equipment inoperative while repairs or adjustments are made. Control cannot be turned on until last worker's padlock is removed from hasp.