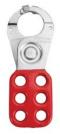

## ALO80

Tabbed Steel Lockout Hasp, 1in (25mm) Jaw Clearance

• ALO80

• Control cannot be turned on until last worker"s safety padlock is removed from lockout hasp

• Dimensions are 1-3/4in (45mm) X 4-1/2in (114mm) with 1in (25mm) inside jaw diameter

• 6

The American Lock No. ALO80 Heavy Duty Steel Lockout Hasp features a 1in (25mm) inside jaw diameter constructed of heavy duty pry-proof steel and can hold up to six padlocks. Ideal for lockout by multiple workers at each lockout point, the hasp keeps equipment inoperative while repairs or adjustments are made. Control cannot be turned on until last worker's padlock is removed from hasp.