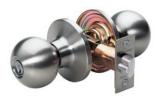

## **BA0115KA4S**

Ball Style Knob Entry Door Lock; Satin Nickel, SC1

| Doors |
|-------|
|-------|

- Entry Door Lock
- Six-way adjustable latch fits all doors: 2-3/8in (60mm) or 2-3/4in (70mm) backset, square, rounded corners, or drive-in
- ANSI Grade 3 performance
- - KA4
- SC1
- 8

The Master Lock No. BA0115KA4S features a ball style knob with six-way adjustable latch to fit all doors with 2-3/8in or 2-3/4in backset, square, rounded corners, or drive-in. This knob offers ANSI Grade 3 performance for exterior locking applications. The satin nickel finish provides a sleek appearance. Operates with SC1 Cylinder The Limited 25 Year Mechanical/Five (5) Year Finish Warranty provides peace of mind from a brand you can trust.