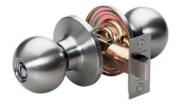

## **BA0315BOX**

Ball Style Bed and Bath Door Knob; Satin Nickel

| ? | Doors |
|---|-------|
|---|-------|

- Six-way adjustable latch fits all doors: 2-3/8in (60mm) or 2-3/4in (70mm) backset, square, rounded corners, or drive-in
- ANSI Grade 3 performance
- ---
- 8

The Master Lock No. BA0315BOX features a ball style knob with six-way adjustable latch to fit all doors with 2-3/8in or 2-3/4in backset, square, rounded corners, or drive-in. This knob offers ANSI Grade 3 performance for interior locking applications. The satin nickel finish provides a sleek appearance. The Limited 25 Year Mechanical/Five (5) Year Finish Warranty provides peace of mind from a brand you can trust.