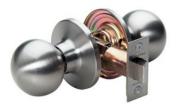

## **BA0415BOX**

Ball Style Hall and Closet Door Knob; Satin Nickel

| ? | Doors |
|---|-------|
|---|-------|

- Six-way adjustable latch fits all doors: 2-3/8in (60mm) or 2-3/4in (70mm) backset, square, rounded corners, or drive-in
- ANSI Grade 3 performance
- --
- 8

The Master Lock No. BA0415BOX features a ball style knob with six-way adjustable latch to fit all doors with 2-3/8in or 2-3/4in backset, square, rounded corners, or drive-in. This knob offers ANSI Grade 3 performance for interior non-locking applications. The satin nickel finish provides a sleek appearance. The Limited 25 Year Mechanical/Five (5) Year Finish Warranty provides peace of mind from a brand you can trust.