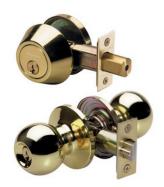

## **BAC0603**

Ball Style Knob Entry Door Lock with Single Cylinder Deadbolt; Combo Pack; Polished Brass

- Keyed Alike Entry Door Lock and Single Cylinder Deadbolt
- Knob six-way adjustable latch fits all doors: 2-3/8in (60mm) or 2-3/4in (70mm) backset, square, rounded corners, or drive-in
- Deadbolt (thumb turn inside) four way adjustable; 2-3/8in (60mm) or 2-3/4in (70mm) backset, square, or rounded corners
- ANSI Grade 3 performance
- - KA4
- 4

The Master Lock No. BAC0603 features a keyed alike ball style knob and single cylinder deadbolt, with interior thumb turn. The six-way adjustable latch fits all doors with 2-3/8in or 2-3/4in backset, square, rounded corners, or drive-in. The deadbolt is four way adjustable for 2-3/8in or 2-3/4in backset, square, or rounded corners. This knob and deadbolt combo pack is ANSI Grade 3 and designed for exterior door applications. The polished brass finish provides a sleek appearance. The Limited Lifetime Warranty provides peace of mind from a brand you can trust.