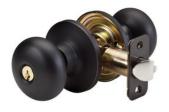

## BC0112PKA4

Biscuit Style Knob Entry Door Lock; Aged Bronze, KW1

| ? |       |
|---|-------|
|   | Doors |
|   |       |

- Entry Door Lock
- Six-way adjustable latch fits all doors: 2-3/8in (60mm) or 2-3/4in (70mm) backset, square, rounded corners, or drive-in
- ANSI Grade 3 performance
- - KA4
- KW1
- 8

The Master Lock No. BC0112PKA4 features a biscuit style knob with six-way adjustable latch to fit all doors with 2-3/8in or 2-3/4in backset, square, rounded corners, or drive-in. This knob offers ANSI Grade 3 performance for exterior locking applications. The aged bronze finish provides a sleek appearance. Operates with KW1 cylinder. The Limited 25 Year Mechanical/Five (5) Year Finish Warranty provides peace of mind from a brand you can trust.