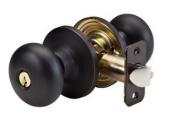

## BC0112PKA4S

Biscuit Style Knob Entry Door Lock; Aged Bronze, SC1

- Entry Door Lock
- Six-way adjustable latch fits all doors: 2-3/8in (60mm) or 2-3/4in (70mm) backset, square, rounded corners, or drive-in
- ANSI Grade 3 performance
- - KA4
- SC1
- 8

The Master Lock No. BC0112PKA4S features a biscuit style knob with six-way adjustable latch to fit all doors with 2-3/8in or 2-3/4in backset, square, rounded corners, or drive-in. This knob offers ANSI Grade 3 performance for exterior locking applications. The aged bronze finish provides a sleek appearance. Operates with SC1 cylinder. The Limited 25 Year Mechanical/Five (5) Year Finish Warranty provides peace of mind from a brand you can trust.