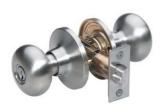

## BC0115KA4S

Biscuit Style Knob Entry Door Lock; Satin Nickel, SC1

- Entry Door Lock
- Six-way adjustable latch fits all doors: 2-3/8in (60mm) or 2-3/4in (70mm) backset, square, rounded corners, or drive-in
- ANSI Grade 3 performance
- - KA4
- SC1
- 8

The Master Lock No. BC0115KA4S features a biscuit style knob with six-way adjustable latch to fit all doors with 2-3/8in or 2-3/4in backset, square, rounded corners, or drive-in. This knob offers ANSI Grade 3 performance for exterior locking applications. The satin nickel finish provides a sleek appearance. Operates with SC1 cylinder. The Limited 25 Year Mechanical/Five (5) Year Finish Warranty provides peace of mind from a brand you can trust. 8