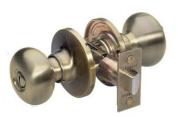

## BC0305BOX

Biscuit Style Bed and Bath Door Knob; Antique Brass

- Six-way adjustable latch fits all doors: 2-3/8in (60mm) or 2-3/4in (70mm) backset, square, rounded corners, or drive-in
- ANSI Grade 3 performance
- \_\_\_
- 8

The Master Lock No. BC0305BOX features a biscuit style knob with six-way adjustable latch to fit all doors with 2-3/8in or 2-3/4in backset, square, rounded corners, or drive-in. This knob offers ANSI Grade 3 performance for interior locking applications. The antique brass finish provides a sleek appearance. The Limited 25 Year Mechanical/Five (5) Year Finish Warranty provides peace of mind from a brand you can trust. 8