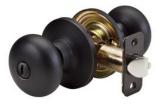

## BC0312PBOX

Biscuit Style Knob Privacy Door Lock; Aged Bronze

| Doors |
|-------|
|-------|

• Six-way adjustable latch fits all doors: 2-3/8in (60mm) or 2-3/4in (70mm) backset, square, rounded corners or drive-in

• ANSI Grade 3 performance

• ---

• 8

The Master Lock No. BC0312PBOX features a biscuit style knob with six-way adjustable latch to fit all doors with 2-3/8in or 2-3/4in backset, square, rounded corners, or drive-in. This knob offers ANSI Grade 3 performance for interior locking applications. The aged bronze finish provides a sleek appearance. The Limited 25 Year Mechanical/Five (5) Year Finish Warranty provides peace of mind from a brand you can trust.