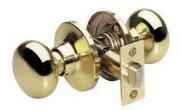

## BC0403BOX

Biscuit Style Hall and Closet Door Knob; Polished Brass

| Doo |
|-----|
|-----|

• Six-way adjustable latch fits all doors: 2-3/8in (60mm) or 2-3/4in (70mm) backset, square, rounded corners, or drive-in

• ANSI Grade 3 performance

• ---

• 8

The Master Lock No. BC0403BOX features a biscuit style knob with six-way adjustable latch to fit all doors with 2-3/8in or 2-3/4in backset, square, rounded corners, or drive-in. This knob offers ANSI Grade 3 performance for interior non-locking applications. The polished brass finish provides a sleek appearance. The Limited 25 Year Mechanical/Five (5) Year Finish Warranty provides peace of mind from a brand you can trust.