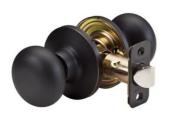

## BC0412PBOX

Biscuit Style Knob Passage Door Lock; Aged Bronze

- Six-way adjustable latch fits all doors: 2-3/8in (60mm) or 2-3/4in (70mm) backset, square, rounded corners or drive-in
  - ANSI Grade 3 performance
  - \_\_\_
  - 9

The Master Lock No. BC0412BOX features a biscuit style knob with six-way adjustable latch to fit all doors with 2-3/8in or 2-3/4in backset, square, rounded corners, or drive-in. This knob offers ANSI Grade 3 performance for interior non-locking applications. The aged bronze finish provides a sleek appearance. The Limited 25 Year Mechanical/Five (5) Year Finish Warranty provides peace of mind from a brand you can trust. BC0412PBOX