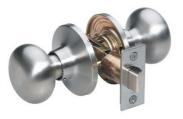

## BC0415BOX

Biscuit Style Hall and Closet Door Knob; Satin Nickel

• Six-way adjustable latch fits all doors: 2-3/8in (60mm) or 2-3/4in (70mm) backset, square, rounded corners, or drive-in

• ANSI Grade 3 performance

• --

• 8

The Master Lock No. BC0415BOX features a biscuit style knob with six-way adjustable latch to fit all doors with 2-3/8in or 2-3/4in backset, square, rounded corners, or drive-in. This knob offers ANSI Grade 3 performance for interior non-locking applications. The satin nickel finish provides a sleek appearance. The Limited 25 Year Mechanical/Five (5) Year Finish Warranty provides peace of mind from a brand you can trust.