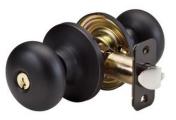

BCO0112P

Biscuit Style Knob Entry Door Lock; Aged Bronze

- Entry Door Lock
- Six-way adjustable latch fits all doors: 2-3/8in (60mm) or 2-3/4in (70mm) backset, square, rounded corners, or drive-in
- ANSI Grade 3 performance
- - KA4
- 4

The Master Lock No. BCO0112P features a biscuit style knob with six-way adjustable latch to fit all doors with 2-3/8in or 2-3/4in backset, square, rounded corners, or drive-in. This knob offers ANSI Grade 3 performance for exterior locking applications. The aged bronze finish provides a sleek appearance. The Limited Lifetime Warranty provides peace of mind from a brand you can trust. 4