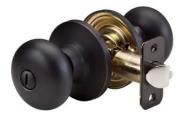

## BCO0312P

Biscuit Style Bed and Bath Door Knob; Aged Bronze

| Doors | ? | Doors |
|-------|---|-------|
|-------|---|-------|

- Six-way adjustable latch fits all doors: 2-3/8in (60mm) or 2-3/4in (70mm) backset, square, rounded corners, or drive-in
- ANSI Grade 3 performance
- ---
- 4

The Master Lock No. BCO0312P features a biscuit style knob with six-way adjustable latch to fit all doors with 2-3/8in or 2-3/4in backset, square, rounded corners, or drive-in. This knob offers ANSI Grade 3 performance for interior locking applications. The aged bronze finish provides a sleek appearance. The Limited Lifetime Warranty provides peace of mind from a brand you can trust.