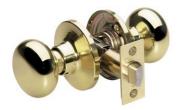

## BCO0403

Biscuit Style Hall and Closet Door Knob; Polished Brass

| ? | Doors |
|---|-------|
|---|-------|

- Six-way adjustable latch fits all doors: 2-3/8in (60mm) or 2-3/4in (70mm) backset, square, rounded corners, or drive-in
- ANSI Grade 3 performance
- --
- 4

The Master Lock No. BCO0403 features a biscuit style knob with six-way adjustable latch to fit all doors with 2-3/8in or 2-3/4in backset, square, rounded corners, or drive-in. This knob offers ANSI Grade 3 performance for interior non-locking applications. The polished brass finish provides a sleek appearance. The Limited Lifetime Warranty provides peace of mind from a brand you can trust.