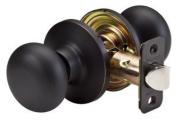

## BCO0412P

Biscuit Style Hall and Closet Door Knob; Aged Bronze

• Six-way adjustable latch fits all doors: 2-3/8in (60mm) or 2-3/4in (70mm) backset, square, rounded corners, or drive-in

• ANSI Grade 3 performance

• ---

• 4

The Master Lock No. BCO0412P features a biscuit style knob with six-way adjustable latch to fit all doors with 2-3/8in or 2-3/4in backset, square, rounded corners, or drive-in. This knob offers ANSI Grade 3 performance for interior non-locking applications. The aged bronze finish provides a sleek appearance. The Limited Lifetime Warranty provides peace of mind from a brand you can trust.