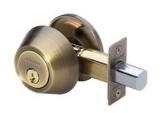

## DS0605KA4S

Single Cylinder Deadbolt; Antique Brass, SC1

- Single Cylinder Deadbolt (thumb turn inside) four way adjustable; 2-3/8in (60mm) or 2-3/4in (70mm) backset, square, or rounded corners
- ANSI Grade 3 performance
- - KA4
- SC1
- 8

The Master Lock No. DS0605KA4S features a single cylinder deadbolt, with interior thumb turn. The deadbolt is four way adjustable for 2-3/8in or 2-3/4in backset, square, or rounded corners. The deadbolt offers ANSI Grade 3 performance for exterior locking applications. The antique brass finish provides a sleek appearance. Operates with SC1 cylinder. The Ten Year Limited Warranty provides peace of mind from a brand you can trust.