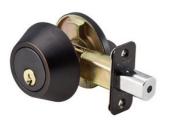

## DS0612PKA4

Single Cylinder Deadbolt; Aged Bronze, KW1

- Single Cylinder Deadbolt (thumb turn inside) four way adjustable; 2-3/8in (60mm) or 2-3/4in (70mm) backset, square, or rounded corners
- ANSI Grade 3 performance
- - KA4
- KW1
- 8

The Master Lock No. DS0612PKA4 features a single cylinder deadbolt, with interior thumb turn. The deadbolt is four way adjustable for 2-3/8in or 2-3/4in backset, square, or rounded corners. The deadbolt offers ANSI Grade 3 performance for exterior locking applications. The aged bronze finish provides a sleek appearance. Operates with KW1 cylinder. The Ten Year Limited Warranty provides peace of mind from a brand you can trust.