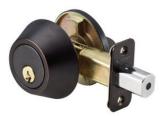

## DS0612PKA4S

Single Cylinder Deadbolt; Aged Bronze, SC1

| [] | oors) |
|----|-------|
|----|-------|

- Single Cylinder Deadbolt (thumb turn inside) four way adjustable; 2-3/8in (60mm) or 2-3/4in (70mm) backset, square, or rounded corners
- ANSI Grade 3 performance
- - KA4
- SC1
- 8

The Master Lock No. DS0612PKA4S features a single cylinder deadbolt, with interior thumb turn. The deadbolt is four way adjustable for 2-3/8in or 2-3/4in backset, square, or rounded corners. The deadbolt offers ANSI Grade 3 performance for exterior locking applications. The aged bronze finish provides a sleek appearance. Operates with SC1 cylinder. The Ten Year Limited Warranty provides peace of mind from a brand you can trust.