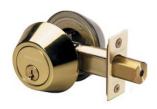

## DS0703KA4S

Double Cylinder Deadbolt; Polished Brass, SC1

| Do | oors |
|----|------|
|----|------|

- Double Cylinder Deadbolt (keyway both inside and outside) four way adjustable; 2-3/8in (60mm) or 2-3/4in (70mm) backset, square, or rounded corners
- ANSI Grade 3 performance
- - KA4
- SC1
- 8

The Master Lock No. DS0703KA4S features a double cylinder deadbolt, with interior thumb turn. The deadbolt is four way adjustable for 2-3/8in or 2-3/4in backset, square, or rounded corners. The deadbolt offers ANSI Grade 3 performance for exterior locking applications. The polished brass finish provides a sleek appearance. Operates with SC1 cylinder. The Ten Year Limited Warranty provides peace of mind from a brand you can trust.