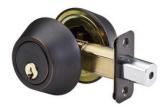

## DS0712PKA4

Double Cylinder Deadbolt; Aged Bronze, KW1

- Double Cylinder Deadbolt (keyway both inside and outside) four way adjustable; 2-3/8in (60mm) or 2-3/4in (70mm) backset, square, or rounded corners
- ANSI Grade 3 performance
- - KA4
- KW1
- 8

The Master Lock No. DS0712PKA4 features a double cylinder deadbolt, with interior thumb turn. The deadbolt is four way adjustable for 2-3/8in or 2-3/4in backset, square, or rounded corners. The deadbolt offers ANSI Grade 3 performance for exterior locking applications. The aged bronze finish provides a sleek appearance. Operates with KW1 cylinder. The Ten Year Limited Warranty provides peace of mind from a brand you can trust.