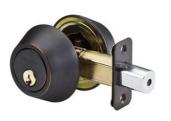

## DS0712PKA4S

Double Cylinder Deadbolt; Aged Bronze, SC1

?

- Double Cylinder Deadbolt (keyway both inside and outside) four way adjustable; 2-3/8in (60mm) or 2-3/4in (70mm) backset, square, or rounded corners
- ANSI Grade 3 performance
- - KA4
- SC1
- 8

The Master Lock No. DS0712PKA4S features a double cylinder deadbolt, with interior thumb turn. The deadbolt is four way adjustable for 2-3/8in or 2-3/4in backset, square, or rounded corners. The deadbolt offers ANSI Grade 3 performance for exterior locking applications. The aged bronze finish provides a sleek appearance. Operates with SC1 cylinder. The Ten Year Limited Warranty provides peace of mind from a brand you can trust.