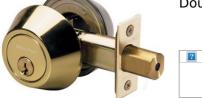

## DSO0703

Double Cylinder Deadbolt; Polished Brass

- Double Cylinder Deadbolt (keyway both inside and outside) four way adjustable; 2-3/8in (60mm) or 2-3/4in (70mm) backset, square, or rounded corners
- ANSI Grade 3 performance
- - KA4
- 4

The Master Lock No. DSO0703 features a double cylinder deadbolt, with interior thumb turn. The deadbolt is four way adjustable for 2-3/8in or 2-3/4in backset, square, or rounded corners. The deadbolt offers ANSI Grade 3 performance for exterior locking applications. The polished brass finish provides a sleek appearance. The Ten Year Limited Warranty provides peace of mind from a brand you can trust.