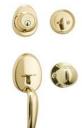

## HDLBA0603

Handleset with Ball Style Knob Interior and Single Cylinder Deadbolt; Combo Pack; Polished Brass

- Handleset six-way adjustable latch fits all doors: 2-3/8in (60mm) or 2-3/4in (70mm) backset, square, rounded corners, or drive-in
- Deadbolt (thumb turn inside) four way adjustable; 2-3/8in (60mm) or 2-3/4in (70mm) backset, square, or rounded corners
- ANSI Grade 3 performance
- - KA4
- 4

The Master Lock No. HDLBA0603 features a handleset with ball style interior knob; and single cylinder deadbolt, with interior thumb turn. The six-way adjustable latch fits all doors with 2-3/8in or 2-3/4in backset, square, rounded corners, or drive-in. The deadbolt is four way adjustable for 2-3/8in or 2-3/4in backset, square, or rounded corners. This handleset and deadbolt combo pack is ANSI Grade 3 and designed for exterior door applications. The polished brass finish provides a sleek appearance. The Ten Year Limited Warranty provides peace of mind from a brand you can trust.