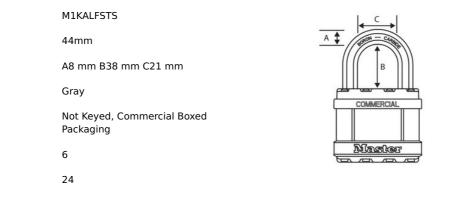

## M1KALFSTS

1-3/4in (44mm) Wide Commercial Magnum Laminated Steel Padlock with Stainless Steel Body Cover, 1-1/2in (38mm) Shackle, Keyed Alike

- •
- 1-3/4in (44mm) wide laminated steel body for superior durability
- 1-1/2in (38mm) octagonal boron carbide shackle is 50% harder than hardened steel
- •
- •
- Can be keyed into existing K1 or WP4 Edge® keyways

The Master Lock Commercial Magnum® No. M1KALFSTS Laminated Steel Padlock with Stainless Steel Body Cover, Keyed Alike - multiple locks open with the same key - features a 1-3/4in (44mm) wide laminated steel body encased in a stainless steel body cover for maximum strength and weatherability. The 5/16in (8mm) diameter octagonal shackle is 1-1/2in (38mm) long and made of chrome-plated boron carbide, 50% harder than hardened steel, offering maximum resistance to cutting and sawing. The 4-pin cylinder prevents picking and the dual locking ball bearings provide maximum resistance against prying and hammering. Commercial Magnum offers a higher level of weatherability and security for applications in outdoor, corrosive and caustic environments.