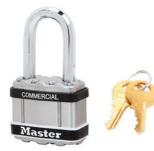

## M1KALFSTS

1-3/4in (44mm) Wide Commercial Magnum Laminated Steel Padlock with Stainless Steel Body Cover, 1-1/2in (38mm) Shackle, Keyed Alike

- •
- 1-3/4in (44mm) wide laminated steel body for superior durability
- 1-1/2in (38mm) octagonal boron carbide shackle is 50% harder than hardened steel
- •
- •
- Can be keyed into existing K1 or WP4 Edge® keyways

The Master Lock Commercial Magnum® No. M1KALFSTS Laminated Steel Padlock with Stainless Steel Body Cover, Keyed Alike - multiple locks open with the same key - features a 1-3/4in (44mm) wide laminated steel body encased in a stainless steel body cover for maximum strength and weatherability. The 5/16in (8mm) diameter octagonal shackle is 1-1/2in (38mm) long and made of chrome-plated boron carbide, 50% harder than hardened steel, offering maximum resistance to cutting and sawing. The 4-pin cylinder prevents picking and the dual locking ball bearings provide maximum resistance against prying and hammering. Commercial Magnum offers a higher level of weatherability and security for applications in outdoor, corrosive and caustic environments.