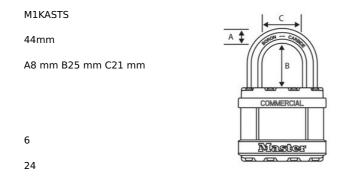

## M1KASTS

1-3/4in (44mm) Wide Commercial Magnum Laminated Steel Padlock with Stainless Steel Body Cover, Keyed Alike

- 1-3/4in (44mm) wide laminated steel body for superior durability
- 1in (25mm) octagonal boron carbide shackle is 50% harder than hardened steel
- •
- •
- Can be keyed into existing K1 or WP4 Edge® keyways

The Master Lock Commercial Magnum® No. M1KASTS Laminated Steel Padlock with Stainless Steel Body Cover, Keyed Alike - multiple locks open with the same key - features a 1-3/4in (44mm) wide laminated steel body encased in a stainless steel body cover for maximum strength and weatherability. The 5/16in (8mm) diameter octagonal shackle is 1in (25mm) long and made of chrome-plated boron carbide, 50% harder than hardened steel, offering maximum resistance to cutting and sawing. The 4-pin cylinder prevents picking and the dual locking ball bearings provide maximum resistance against prying and hammering. Commercial Magnum offers a higher level of weatherability and security for applications in outdoor, corrosive and caustic environments.