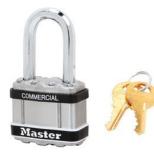

## M1LFSTS

1-3/4in (44mm) Wide Commercial Magnum Laminated Steel Padlock with Stainless Steel Body Cover, 1-1/2in (38mm) Shackle

- •
- 1-3/4in (44mm) wide laminated steel body for superior durability
- 1-1/2in (38mm) octagonal boron carbide shackle is 50% harder than hardened steel
- •
- •
- Can be keyed into existing K1 or WP4 Edge® keyways

The Master Lock Commercial Magnum® No. M1LFSTS Laminated Steel Padlock with Stainless Steel Body Cover features a 1-3/4in (44mm) wide laminated steel body encased in a stainless steel body cover for maximum strength and weatherability. The 5/16in (8mm) diameter octagonal shackle is 1-1/2in (38mm) long and made of chrome-plated boron carbide, 50% harder than hardened steel, offering maximum resistance to cutting and sawing. The 4-pin cylinder prevents picking and the dual locking ball bearings provide maximum resistance against prying and hammering. Commercial Magnum offers a higher level of weatherability and security for applications in outdoor, corrosive and caustic environments.