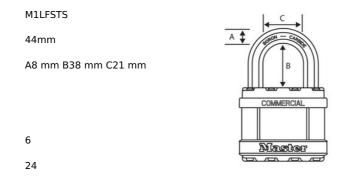

## M1LFSTS

1-3/4in (44mm) Wide Commercial Magnum Laminated Steel Padlock with Stainless Steel Body Cover, 1-1/2in (38mm) Shackle

- •
- 1-3/4in (44mm) wide laminated steel body for superior durability
- 1-1/2in (38mm) octagonal boron carbide shackle is 50% harder than hardened steel
- •
- •
- Can be keyed into existing K1 or WP4 Edge® keyways

The Master Lock Commercial Magnum® No. M1LFSTS Laminated Steel Padlock with Stainless Steel Body Cover features a 1-3/4in (44mm) wide laminated steel body encased in a stainless steel body cover for maximum strength and weatherability. The 5/16in (8mm) diameter octagonal shackle is 1-1/2in (38mm) long and made of chrome-plated boron carbide, 50% harder than hardened steel, offering maximum resistance to cutting and sawing. The 4-pin cylinder prevents picking and the dual locking ball bearings provide maximum resistance against prying and hammering. Commercial Magnum offers a higher level of weatherability and security for applications in outdoor, corrosive and caustic environments.