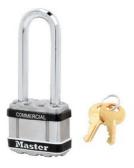

## M1LJSTS

1-3/4in (44mm) Wide Commercial Magnum Laminated Steel Padlock with Stainless Steel Body Cover, 2-1/2in (64mm) Shackle

- 1-3/4in (44mm) wide laminated steel body for superior durability
- 2-1/2in (64mm) octagonal boron carbide shackle is 50% harder than hardened steel
- Can be keyed into existing K1 or WP4 Edge® keyways

The Master Lock Commercial Magnum® No. M1LJSTS Laminated Steel Padlock with Stainless Steel Body Cover features a 1-3/4in (44mm) wide laminated steel body encased in a stainless steel body cover for maximum strength and weatherability. The 5/16in (8mm) diameter octagonal shackle is 2-1/2in (64mm) long and made of chrome-plated boron carbide, 50% harder than hardened steel, offering maximum resistance to cutting and sawing. The 4-pin cylinder prevents picking and the dual locking ball bearings provide maximum resistance against prying and hammering. Commercial Magnum offers a higher level of weatherability and security for applications in outdoor, corrosive and caustic environments.