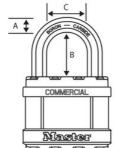

M1LJSTS

44mm

A: 8 mm B: 64 mm C: 21 mm

6

24

Master Lock Europe S.A.S.

10 avenue de l'arche - Le Colisée Gardens, bâtiment A - 92 400 Courbevoie - La Défense - France
0:+33-1-41437200 | F:+33-1-41437204
www.masterlock.eu