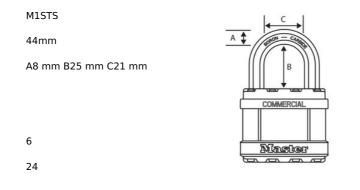

## M1STS

1-3/4in (44mm) Wide Commercial Magnum Laminated Steel Padlock with Stainless Steel Body Cover

- 1-3/4in (44mm) wide laminated steel body for superior durability
- 1in (25mm) octagonal boron carbide shackle is 50% harder than hardened steel
- •
- Can be keyed into existing K1 or WP4 Edge® keyways

The Master Lock Commercial Magnum® No. M1STS Laminated Steel Padlock with Stainless Steel Body Cover features a 1-3/4in (44mm) wide laminated steel body encased in a stainless steel body cover for maximum strength and weatherability. The 5/16in (8mm) diameter octagonal shackle is 1in (25mm) long and made of chrome-plated boron carbide, 50% harder than hardened steel, offering maximum resistance to cutting and sawing. The 4-pin cylinder prevents picking and the dual locking ball bearings provide maximum resistance against prying and hammering. Commercial Magnum offers a higher level of weatherability and security for applications in outdoor, corrosive and caustic environments.