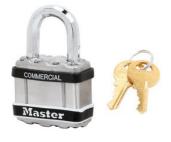

## M1STS

1-3/4in (44mm) Wide Commercial Magnum Laminated Steel Padlock with Stainless Steel Body Cover

- 1-3/4in (44mm) wide laminated steel body for superior durability
- 1in (25mm) octagonal boron carbide shackle is 50% harder than hardened steel
- •
- Can be keyed into existing K1 or WP4 Edge® keyways

The Master Lock Commercial Magnum® No. M1STS Laminated Steel Padlock with Stainless Steel Body Cover features a 1-3/4in (44mm) wide laminated steel body encased in a stainless steel body cover for maximum strength and weatherability. The 5/16in (8mm) diameter octagonal shackle is 1in (25mm) long and made of chrome-plated boron carbide, 50% harder than hardened steel, offering maximum resistance to cutting and sawing. The 4-pin cylinder prevents picking and the dual locking ball bearings provide maximum resistance against prying and hammering. Commercial Magnum offers a higher level of weatherability and security for applications in outdoor, corrosive and caustic environments.