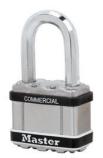

## **M5KALFSTS**

2in (51mm) Wide Commercial Magnum Laminated Steel Padlock with Stainless Steel Body Cover, 1-1/2in (38mm) Shackle, Keyed Alike

Trailers, Trucks, Towing

- 2in (51mm) wide laminated steel body for superior durability
- 1-1/2in (38mm) octagonal boron carbide shackle is 50% harder than hardened steel
- Can be keyed into existing K1 or WP4 Edge® keyways

The Master Lock Commercial Magnum® No. M5KALFSTS Laminated Steel Padlock with Stainless Steel Body Cover, Keyed Alike - multiple locks open with the same key - features a 2in (51mm) wide laminated steel body encased in a stainless steel body cover for maximum strength and weatherability. The 3/8in (10mm) diameter octagonal shackle is 1-1/2in (38mm) long and made of chrome-plated boron carbide, 50% harder than hardened steel, offering maximum resistance to cutting and sawing. The 4-pin cylinder prevents picking and the dual locking ball bearings provide maximum resistance against prying and hammering. Commercial Magnum offers a higher level of weatherability and security for applications in outdoor, corrosive and caustic environments.