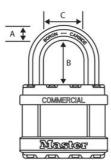

## 51mm

A: 10 mm B: 38 mm C: 24

6

24

Master Lock Europe S.A.S.

10 avenue de l'arche - Le Colisée Gardens, bâtiment A - 92 400 Courbevoie - La Défense - France
0:+33-1-41437200 | F:+33-1-41437204
www.masterlock.eu