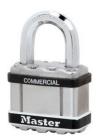

## **M5KASTS**

2in (51mm) Wide Commercial Magnum Laminated Steel Padlock with Stainless Steel Body Cover, Keyed Alike

- 2in (51mm) wide laminated steel body for superior durability
- 1in (25mm) octagonal boron carbide shackle is 50% harder than hardened steel
- Can be keyed into existing K1 or WP4 Edge® keyways

The Master Lock Commercial Magnum® No. M5KASTS Laminated Steel Padlock with Stainless Steel Body Cover, Keyed Alike - multiple locks open with the same key - features a 2in (51mm) wide laminated steel body encased in a stainless steel body cover for maximum strength and weatherability. The 3/8in (10mm) diameter octagonal shackle is 1in (25mm) long and made of chrome-plated boron carbide, 50% harder than hardened steel, offering maximum resistance to cutting and sawing. The 4-pin cylinder prevents picking and the dual locking ball bearings provide maximum resistance against prying and hammering. Commercial Magnum offers a higher level of weatherability and security for applications in outdoor, corrosive and caustic environments.