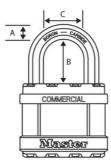

## 51mm

A: 10 mm B: 25 mm C: 24

6

24

Master Lock Europe S.A.S.

10 avenue de l'arche - Le Colisée Gardens, bâtiment A - 92 400 Courbevoie - La Défense - France
0:+33-1-41437200 | F:+33-1-41437204
www.masterlock.eu