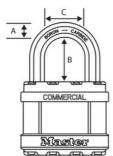

## 51mm

A10 mm B38 mm C24 mm

6

24

Master Lock Europe S.A.S.

10 avenue de l'arche - Le Colisée Gardens, bâtiment A - 92 400 Courbevoie - La Défense - France
0:+33-1-41437200 | F:+33-1-41437204
www.masterlock.eu