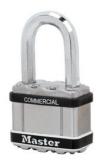

## M5LFSTS

2in (51mm) Wide Commercial Magnum Laminated Steel Padlock with Stainless Steel Body Cover, 1-1/2in (38mm) Shackle

- 2in (51mm) wide laminated steel body for superior durability
- $\bullet~$  1-1/2in (38mm) octagonal boron carbide shackle is 50% harder than hardened steel
- Can be keyed into existing K1 or WP4 Edge® keyways

The Master Lock Commercial Magnum® No. M5LFSTS Laminated Steel Padlock with Stainless Steel Body Cover features a 2 (51mm) wide laminated steel body encased in a stainless steel body cover for maximum strength and weatherability. The 3/8in (10mm) diameter octagonal shackle is 1-1/2in (38mm) long and made of chrome-plated boron carbide, 50% harder than hardened steel, offering maximum resistance to cutting and sawing. The 4-pin cylinder prevents picking and the dual locking ball bearings provide maximum resistance against prying and hammering. Commercial Magnum offers a higher level of weatherability and security for applications in outdoor, corrosive and caustic environments.